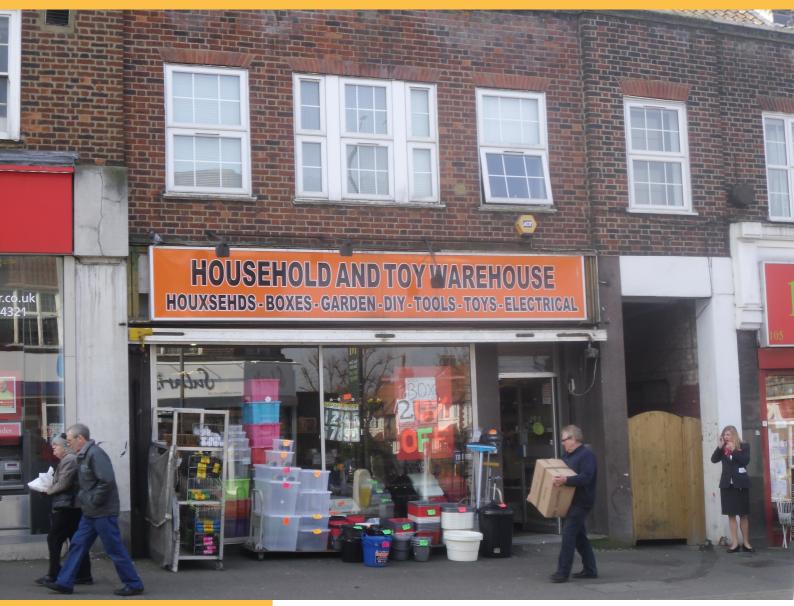

### 103 CENTRAL ROAD, WORCESTER PARK KT4 8DY

#### **LOCATION**

The property is located in a prominent trading position in Central Road, Worcester Park, a greater London suburb approximately 3 miles south west of Kingston upon Thames. The town has a vibrant mix of independent and multiple operators including Superdrug, Ladbrokes, Iceland, Costa Coffee and Pizza Express and the property adjoins Santander bank.

#### **DESCRIPTION**

The property comprises a ground floor retail unit with a depth of approximately 22.8 m (75 ft) and a frontage of approximately 6.4 m (21 ft). There is also a rear store/office, kitchen and WC.